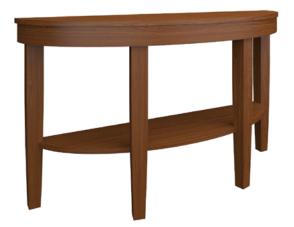

## mezzaluna Console Table

The Mezzaluna console takes its name literally as this half-moon table shape provides excellent use of space. Simplistically functional, this four-leg table rests flush against a wall creating a stylish spot for literature, floral arrangements or other decorative items. A second shelf is provided for additional storage.

Model: MLTBL3355 52W 16D 30H