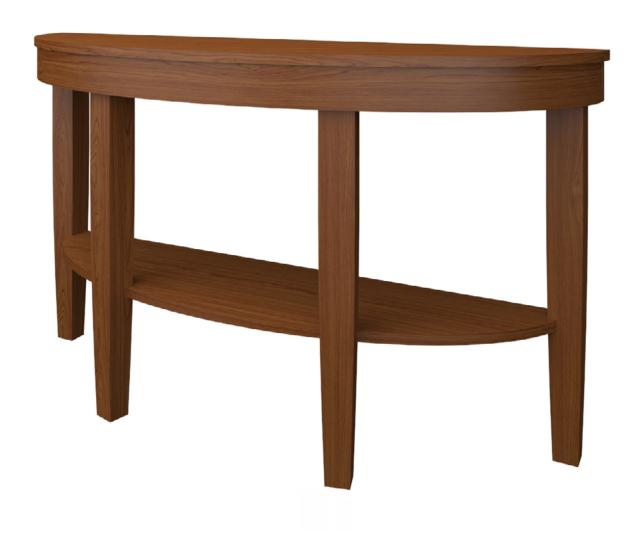

## mezzaluna Console Table

The Mezzaluna console takes its name literally as this half-moon table shape provides excellent use of space. Simplistically functional, this four-leg table rests flush against a wall creating a stylish spot for literature, floral arrangements or other decorative items. A second shelf is provided for additional storage.

Model: MLTBL3355 52W 16D 30H